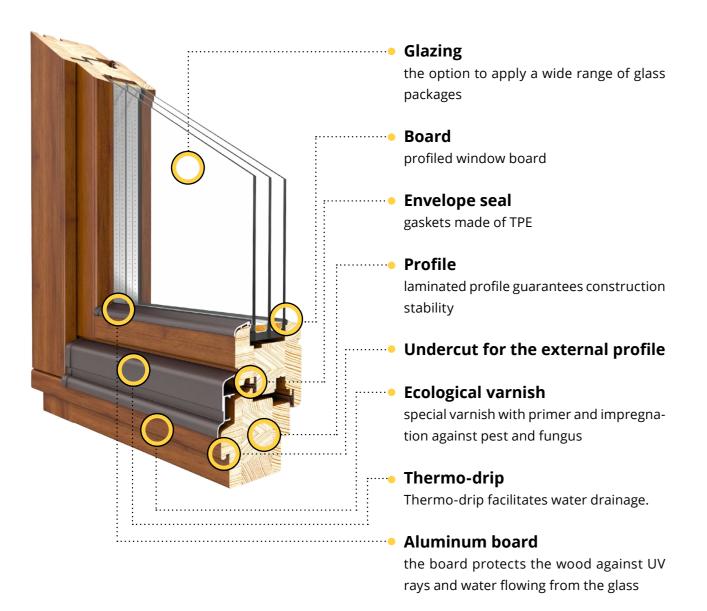

# Softline wood system

Windows made in **Softline system**, of pine or meranti wood are an expression of classic beauty and elegance. We offer wood systems of 68 mm, 78 mm and 88 mm depth. The woodwork is made of solid, laminated wood, dried to the proper moisture, with the right density (minimum 450 kg/m³ of meranti wood). The lower sash edges are protected by aluminum drips, and the application of thermo-drip adjusted to the window shape

constitutes not only elegant finishing but also perfect protection against the impact of external factors. The system of woodwork painting with the use of opaque, staining varnish, water-thinnable, ensures top-quality coating.

# **Profile**

made of pine or meranti wood, laminated in three or four layers, with the 68 mm, 78 mm and 88 mm installation depth.

# **Durability**

The applied profile, ecological varnish with primer and impregnation against pest and fungus, and aluminum board that protects the wood against UV rays and water flowing from the glass, ensure perennial woodwork durability and solidity.