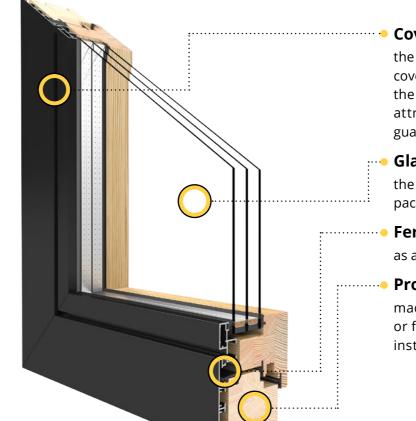

# Wood and aluminium Duoline system

The Wood and aluminum **Duoline system** is an expression of innovative solutions offering the perfect combination of aluminum and the aesthetics of wood. The system fulfills the strict requirements of energy efficient and passive buildings. Duoline is characterized by the classic shape of aluminum edges, typical for modern constructions and the latest trends in architecture. The possibility to select pine or mahogany profile and a thickness of 68mm, 78mm or 88mm offer excellent opportunities to create various technical solutions. The external aluminum

cover, resistant to weather conditions and the proper connecting system increase the window stability and improve static parameters as well as energy efficiency and sound insulation. The system offers a wide range of design regarding shapes and colors, which enables to integrate the window with the building façades.

the system is equipped with Mira Contour aluminum covers, resistant to weather conditions. The shape of the covers increases the profile rigidity and ensures attractive design, and in combination with wood it guarantees great thermal insulation.

# Glazing

the option to apply 1-, 2-, and even 3-chamber glass packages.

## **Ferrules**

as a standard - TPE and EPDM ferrules.